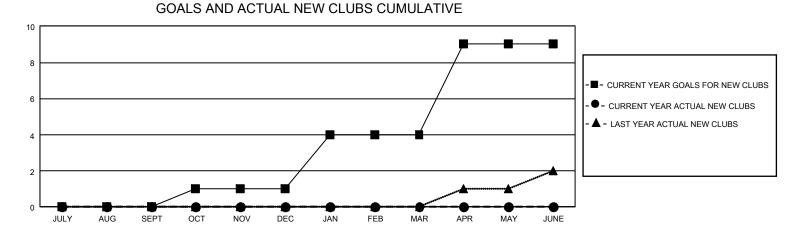

## GAT MONTHLY MEMBERSHIP PROGRESS REPORT Results

GMT Constitutional Area 5 - J, Group G

REPORT DOES NOT INCLUDE CLUBS IN UNDISTRICTED AREAS.

| Clubs                 |               |           |               | Members               |                         |                         |                                                    |
|-----------------------|---------------|-----------|---------------|-----------------------|-------------------------|-------------------------|----------------------------------------------------|
| RESULTS FOR 2021-2022 |               |           |               | RESULTS FOR 2021-2022 |                         |                         |                                                    |
| QUARTER               | NEW CLUB GOAL | NEW CLUBS | DROPPED CLUBS |                       | MBER GROWTH NET<br>GOAL | MEMBER GROWTH<br>ACTUAL | DROPPED MEMBERS<br>ACTUAL (including<br>transfers) |
| JULY/AUG/SEPT         | 0             | 0         | 2             | JULY/AUG/SEPT         | 225                     | 284                     | 206                                                |
| OCT/NOV/DEC           | 3             | 0         | 2             | OCT/NOV/DEC           | 170                     | 300                     | 329                                                |
| JAN/FEB/MAR           | 9             | 0         | 0             | JAN/FEB/MAR           | 136                     | 0                       | 0                                                  |
| APR/MAY/JUNE          | 15            | 0         | 0             | APR/MAY/JUNE          | 610                     | 0                       | 0                                                  |