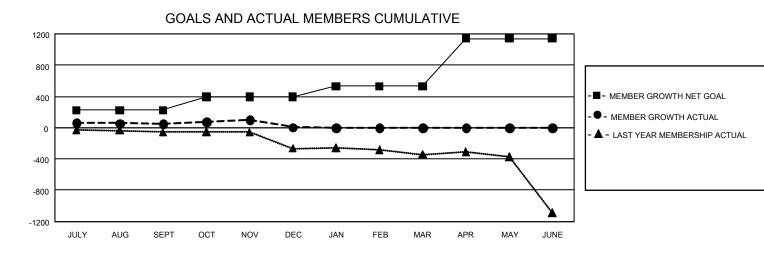

## GAT MONTHLY MEMBERSHIP PROGRESS REPORT Results

GMT Constitutional Area 5 - J, Group G

REPORT DOES NOT INCLUDE CLUBS IN UNDISTRICTED AREAS.

| Clubs                 |               |           |               | Members               |                         |                         |                                                    |
|-----------------------|---------------|-----------|---------------|-----------------------|-------------------------|-------------------------|----------------------------------------------------|
| RESULTS FOR 2021-2022 |               |           |               | RESULTS FOR 2021-2022 |                         |                         |                                                    |
| QUARTER               | NEW CLUB GOAL | NEW CLUBS | DROPPED CLUBS |                       | MBER GROWTH NET<br>GOAL | MEMBER GROWTH<br>ACTUAL | DROPPED MEMBERS<br>ACTUAL (including<br>transfers) |
| JULY/AUG/SEPT         | 0             | 0         | 2             | JULY/AUG/SEPT         | 225                     | 284                     | 206                                                |
| OCT/NOV/DEC           | 3             | 0         | 2             | OCT/NOV/DEC           | 170                     | 300                     | 329                                                |
| JAN/FEB/MAR           | 9             | 0         | 0             | JAN/FEB/MAR           | 136                     | 0                       | 0                                                  |
| APR/MAY/JUNE          | 15            | 0         | 0             | APR/MAY/JUNE          | 610                     | 0                       | 0                                                  |